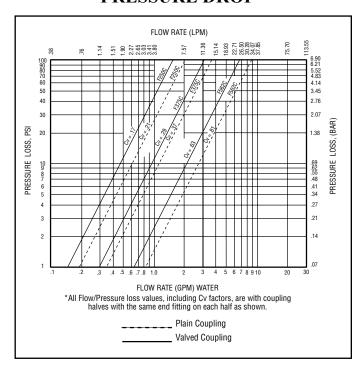

Ultra
— High
Pressure
Couplings





# **Snap-tite** 73 Series — Ultra High Pressure Couplings

Featuring...Snap-tite quality with superior pressure and flow characteristics over the competition.



- Rugged heavy duty construction with superior flow characteristics.
- Designed for operating pressures to 43,500 psi (3000 bar).
- Stainless steel construction.
- Positive locking collar prevents accidental disconnection.
- Available in 1/4" size.

The 73 Series is designed specifically for waterjet, waterblast, oilfield injection and test systems where ultra-high pressures are common place.

#### PRESSURE DROP\*



## PRESSURE RATINGS

|               | STAINLESS STEEL |      |            |      |
|---------------|-----------------|------|------------|------|
| SIZE (inches) | MAX. WORKING    |      | MIN. BURST |      |
|               | PSI             | BAR  | PSI        | BAR  |
| 1/4"          | 43,500          | 3000 | 87,000     | 6000 |

## TECHNICAL AND DIMENSIONAL INFORMATION





3/4" REVERSE CONE

(AUTOCLAVE RH12)

1" REVERSE CONE

(AUTOCLAVE RH16)

9/16" REVERSE CONE

(AUTOCLAVE RH9)

1/4" HP M250C

\* - No increase in overall length

#### **HOW TO ORDER**



#### ! WARNING!

FAILURE OR IMPROPER SELECTION OR IMPROPER USE OF THE PRODUCTS AND/OR SYSTEMS DESCRIBED HEREIN OR RELATED ITEMS CAN CAUSE DEATH, PERSONAL INJURY AND/OR PROPERTY DAMAGE.

This document and other information from Sna