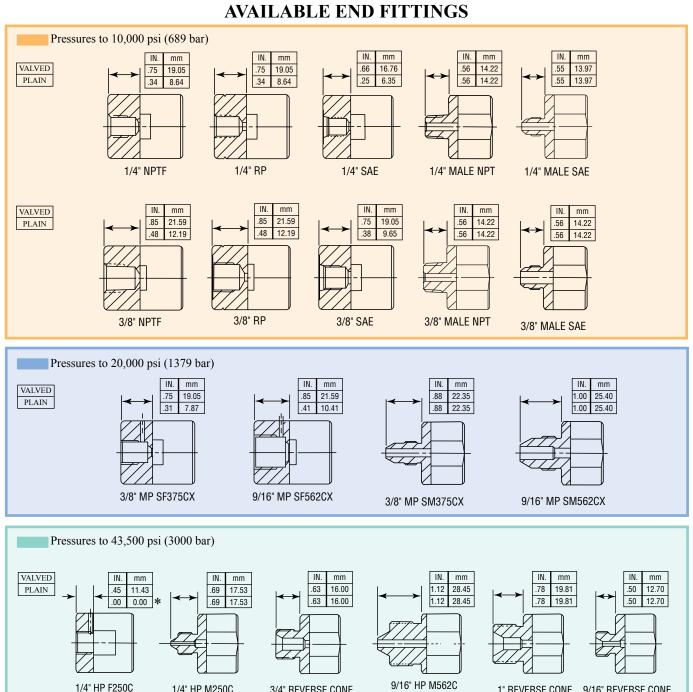

## TECHNICAL AND DIMENSIONAL INFORMATION

3/4" REVERSE CONE

(AUTOCLAVE RH12)

1" REVERSE CONE

(AUTOCLAVE RH16)

9/16" REVERSE CONE

(AUTOCLAVE RH9)

1/4" HP M250C