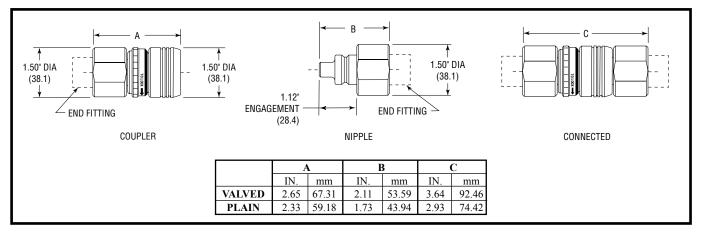

## TECHNICAL AND DIMENSIONAL INFORMATION

3/4" REVERSE CONE

(AUTOCLAVE RH12)

1" REVERSE CONE

(AUTOCLAVE RH16)

9/16" REVERSE CONE

(AUTOCLAVE RH9)

1/4" HP M250C

\* - No increase in overall length