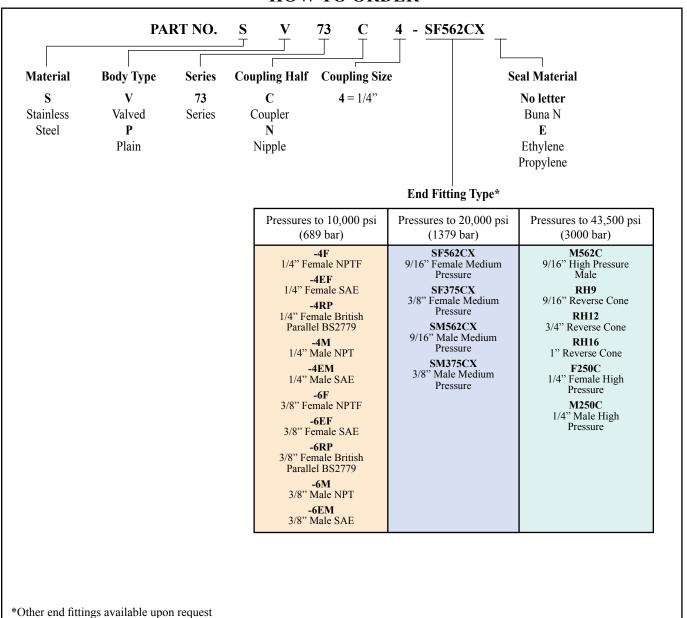

prevents accidental disconnection.
- Available in 1/4" size.

The 73 Series is designed specifically for waterjet, waterblast, oilfield injection and test systems where ultra-high pressures are common place.

#### PRESSURE DROP\*



## PRESSURE RATINGS

|               | STAINLESS STEEL |      |            |      |
|---------------|-----------------|------|------------|------|
| SIZE (inches) | MAX. WORKING    |      | MIN. BURST |      |
|               | PSI             | BAR  | PSI        | BAR  |
| 1/4"          | 43,500          | 3000 | 87,000     | 6000 |

## TECHNICAL AND DIMENSIONAL INFORMATION





3/4" REVERSE CONE

(AUTOCLAVE RH12)

1" REVERSE CONE

(AUTOCLAVE RH16)

9/16" REVERSE CONE

(AUTOCLAVE RH9)

1/4" HP M250C

\* - No increase in overall length

#### **HOW TO ORDER**



#### ! WARNING!

FAILURE OR IMPROPER SELECTION OR IMPROPER USE OF THE PRODUCTS AND/OR SYSTEMS DESCRIBED HEREIN OR RELATED ITEMS CAN CAUSE DEATH, PERSONAL INJURY AND/OR PROPERTY DAMAGE.

This document and other information from Snap-tite, Inc., its subsidiaries and authorized distributors provides product and/or system options for further investigation by users having technical expertise. It is important that you analyze all aspects of your application and review the information concerning the product or system in the current product catalog. Due to the variety of operation conditions and applications for these products or systems, the user, through its own analysis and testing, is solely responsible for making the final selection of the products and systems and assuring that all performa