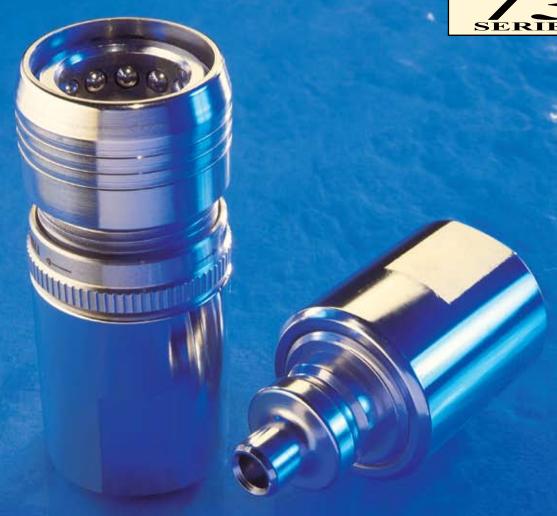

# **Snap-tite** 73 Series — Ultra High Pressure Couplings

Featuring...Snap-tite quality with superior pressure and flow characteristics over the competition.

- Rugged heavy duty construction with superior flow characteristics.
- Designed for operating pressures to 43,500 psi (3000 bar).
- Stainless steel construction.
- Positive locking collar prevents accidental disconnection.
- Available in 1/4" size.

The 73 Series is designed specifically for waterjet, waterblast, oilfield injection and test systems where ultra-high pressures are common place.